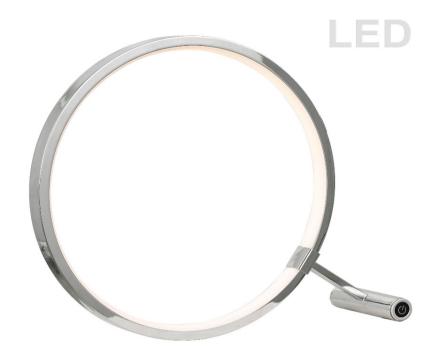

## 415LEDT-PC - 15W Table Lamp, PC

## 15W LED Table Lamp, Polished Chrome Finish

| Height                 | 12              | No. of Bulbs    | 1                 |
|------------------------|-----------------|-----------------|-------------------|
| Width/Length           | 14              | LED Compatible  | Integrated LED    |
| Depth                  | 4               | Total Wattage   | 15                |
| Weight                 | 1               |                 |                   |
| <b>Body Material</b>   | Metal           |                 |                   |
| Finish/Color           | Polished Chrome |                 |                   |
| Type of Finish         | Electroplated   |                 |                   |
| Bulb 1 Amount          | 1               | Rated For       | Dry Location      |
| Bulb 1 Base Type       | LED             | Voltage         | 120V              |
| Bulb 1 Max Watt.       | 15              |                 |                   |
| <b>Bulb 1 Included</b> | Yes             | Approval        | cUL or equivalent |
| <b>Bulb 1 Lumens</b>   | 720             | Warranty        | 5 Years           |
| Bulb 1 CRI             | 80+             | Instal Position | Table/Desk        |