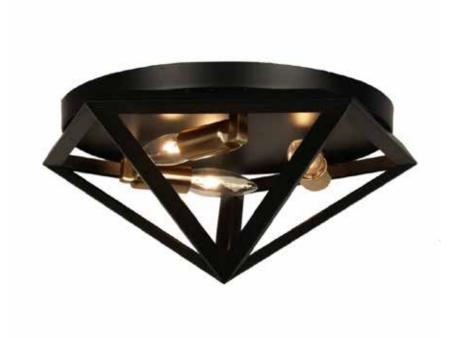

## ARC-123FH-AB - 3LT Flush-Mount, BLK/AB

## 3 Light Flush Mount Fixture, Matte Black with Antique Brass Accents

| Height<br>Width/Length<br>Depth<br>Weight                                                | 7<br>12<br>12<br>4              | No. of Bulbs<br>LED Compatible<br>Total Wattage                 | 3<br>LED Compatible<br>180                                     |
|------------------------------------------------------------------------------------------|---------------------------------|-----------------------------------------------------------------|----------------------------------------------------------------|
| Body Material<br>Finish/Color<br>Type of Finish                                          | Metal<br>Matte Black<br>Painted | Second Material<br>Second Finish/Color<br>Second Type of Finish | Metal<br>Antique Brass<br>Electroplated                        |
| Bulb 1 Amount Bulb 1 Base Type Bulb 1 Max Watt. Bulb 1 Included Bulb 1 Lumens Bulb 1 CRI | 3<br>E12<br>60<br>No            | Rated For<br>Voltage<br>Approval<br>Warranty<br>Instal Position | Dry Location<br>120V<br>cUL or equivalent<br>1 Year<br>Ceiling |