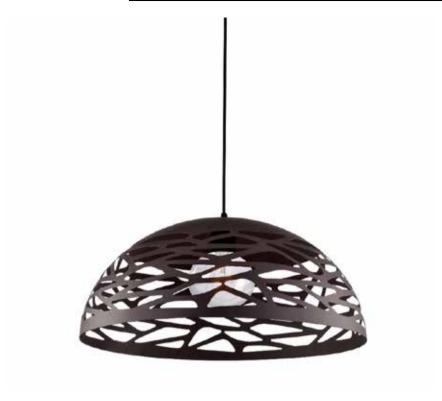

## COR-161P-BK - 1LT Pendant, Matte Black Finish

## 1 Light Pendant, Matte Black Finish

| Height<br>Width/Length<br>Depth<br>Weight                                                | 8.75<br>16<br>16<br>3           | No. of Bulbs<br>LED Compatible<br>Total Wattage                 | 1<br>LED Compatible<br>100                                    |
|------------------------------------------------------------------------------------------|---------------------------------|-----------------------------------------------------------------|---------------------------------------------------------------|
| Body Material<br>Finish/Color<br>Type of Finish                                          | Metal<br>Matte Black<br>Painted |                                                                 |                                                               |
| Bulb 1 Amount Bulb 1 Base Type Bulb 1 Max Watt. Bulb 1 Included Bulb 1 Lumens Bulb 1 CRI | 1<br>E26<br>100<br>No           | Rated For<br>Voltage<br>Approval<br>Warranty<br>Instal Position | Dry Location<br>120<br>cUL or equivalent<br>1 Year<br>Ceiling |