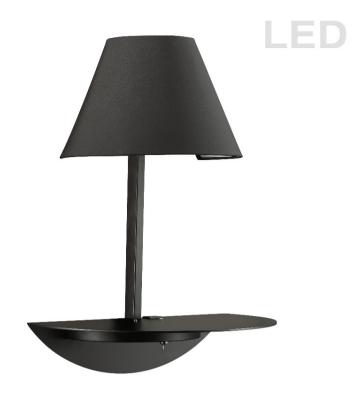

## DLED504-BK - 1LT Incan Wall Mount 5W Downlight MB Bk Shade

1 Light Incandescent Wall Mount w/6W LED Downlight Matte Black with Black Shade

| Height<br>Width/Length<br>Depth<br>Weight                                                | 20.5<br>13.75<br>9<br>5.5 | No. of Bulbs<br>LED Compatible<br>Total Wattage                 | 2<br>LED Compatible<br>66                           |
|------------------------------------------------------------------------------------------|---------------------------|-----------------------------------------------------------------|-----------------------------------------------------|
| Body Material<br>Finish/Color<br>Type of Finish                                          | Metal<br>Black<br>Painted |                                                                 |                                                     |
| Bulb 1 Amount Bulb 1 Base Type Bulb 1 Max Watt. Bulb 1 Included Bulb 1 Lumens Bulb 1 CRI | 1<br>E26<br>60<br>No      | Rated For<br>Voltage<br>Approval<br>Warranty<br>Instal Position | Dry<br>120V<br>cUL or equivalent<br>5 Years<br>Wall |