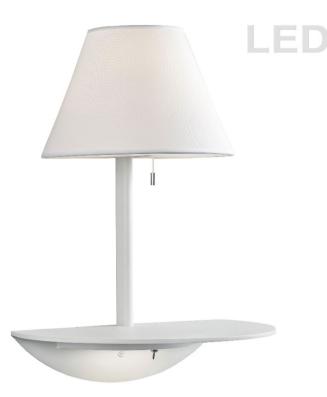

## DLED504-WH - 1LT Incan Wall Mount 5W Downlight MW Wh Shade

1 Light Incandescent Wall Mount w/6W LED Downlight Matte White with White Shade

| Height<br>Width/Length<br>Depth<br>Weight | 20.5<br>13.75<br>9<br>5.5 | No. of Bulbs<br>LED Compatible<br>Total Wattage | 2<br>LED Compatible<br>66 |
|-------------------------------------------|---------------------------|-------------------------------------------------|---------------------------|
| Body Material                             | Metal<br>White            |                                                 |                           |
| Finish/Color<br>Type of Finish            | Painted                   |                                                 |                           |
| Bulb 1 Amount                             | 1                         | Rated For                                       | Dry                       |
| Bulb 1 Base Type                          | E26                       | Voltage                                         | 120V                      |
| Bulb 1 Max Watt.                          | 60                        |                                                 |                           |
| Bulb 1 Included                           | No                        | Approval                                        | cUL or equivalent         |
| Bulb 1 Lumens                             |                           | Warranty                                        | 5 Years                   |
| Bulb 1 CRI                                |                           | Instal Position                                 | Wall                      |