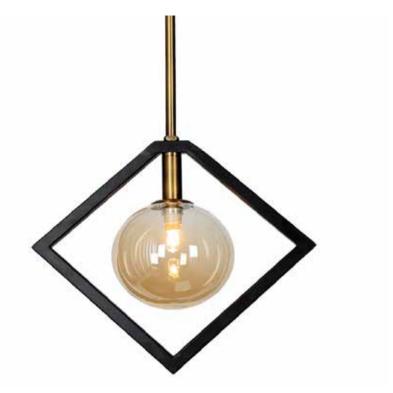

## GLA-121P-MB-VB - 1LT Halogen Pendant MB & VB w/ Champagne Glass

1 Light Pendant, Matte Black & Vintage Bronze Finish, Champagne Glass

| Height           | 11.38                      | No. of Bulbs        | 1                 |
|------------------|----------------------------|---------------------|-------------------|
| Width/Length     | 12                         | LED Compatible      | LED Compatible    |
| Depth            | 5.25                       | Total Wattage       | 25                |
| Weight           | 5                          |                     |                   |
| Body Material    | Metal                      | Second Material     | Glass             |
| Finish/Color     | Matte Black/Vintage bronze | Second Finish/Color | Champagne         |
| Type of Finish   | Electroplated/Painted      |                     |                   |
| Bulb 1 Amount    | 1                          | Rated For           | Damp Location     |
| Bulb 1 Base Type | G9                         | Voltage             | 120               |
| Bulb 1 Max Watt. | 25                         | •                   |                   |
| Bulb 1 Included  | No                         | Approval            | cUL or equivalent |
| Bulb 1 Lumens    |                            | Warranty            | 1 Year            |
| Bulb 1 CRI       |                            | Instal Position     | Ceiling           |