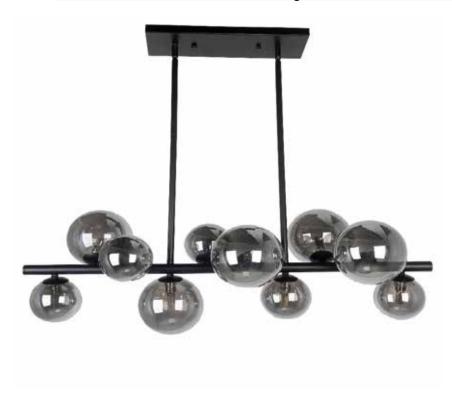

## GLA-3110HP-MB - 10LT Halogen Horiz Pendant MB w/ Smoked Glass

10 Light Halogen Horizontal Pendant Matte Black Finish with Smoked Glass

| Height<br>Width/Length<br>Depth<br>Weight                                                | 11<br>31<br>11<br>12            | No. of Bulbs<br>LED Compatible<br>Total Wattage                 | 10<br>LED Compatible<br>250                           |
|------------------------------------------------------------------------------------------|---------------------------------|-----------------------------------------------------------------|-------------------------------------------------------|
| Body Material<br>Finish/Color<br>Type of Finish                                          | Metal<br>Matte Black<br>Painted | Second Material<br>Second Finish/Color                          | Glass<br>Smoked                                       |
| Bulb 1 Amount Bulb 1 Base Type Bulb 1 Max Watt. Bulb 1 Included Bulb 1 Lumens Bulb 1 CRI | 10<br>G9<br>25<br>No            | Rated For<br>Voltage<br>Approval<br>Warranty<br>Instal Position | Dry<br>120V<br>cUL or equivalent<br>1 Year<br>Ceiling |