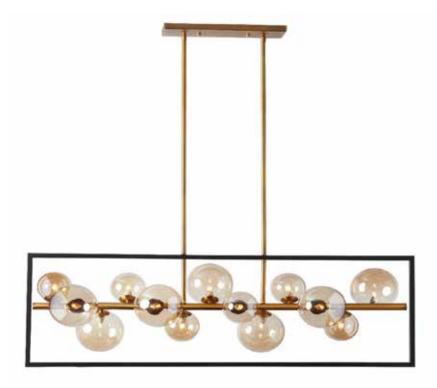

13 Light Pendant, Matte Black / Vintage Bronze Finish, Champagne Glass

| Height<br>Width/Length<br>Depth<br>Weight                                                               | 14<br>42<br>11<br>16                                         | No. of Bulbs<br>LED Compatible<br>Total Wattage                 | 13<br>LED Compatible<br>325                                   |
|---------------------------------------------------------------------------------------------------------|--------------------------------------------------------------|-----------------------------------------------------------------|---------------------------------------------------------------|
| Body Material<br>Finish/Color<br>Type of Finish                                                         | Metal<br>Matte Black/Vintage Bronze<br>Electroplated/Painted | Second Material<br>Second Finish/Color                          | Glass<br>Champagne                                            |
| Bulb 1 Amount<br>Bulb 1 Base Type<br>Bulb 1 Max Watt.<br>Bulb 1 Included<br>Bulb 1 Lumens<br>Bulb 1 CRI | 13<br>G9<br>25<br>No                                         | Rated For<br>Voltage<br>Approval<br>Warranty<br>Instal Position | Dry Location<br>120<br>cUL or equivalent<br>1 Year<br>Ceiling |