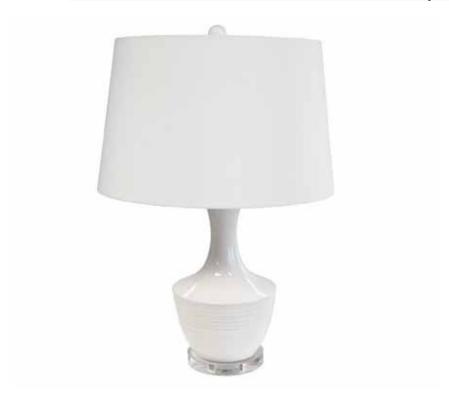

## GOL-271T-WH - 1LT Incandescent Table Lamp, WH w/ WH Shade

## 1 Light Ceramic Oversized Table Lamp, White Finish

| Height<br>Width/Length<br>Depth<br>Weight                                                | 30<br>17<br>17<br>3.4             | No. of Bulbs<br>LED Compatible<br>Total Wattage                 | 1<br>LED Compatible<br>150                          |
|------------------------------------------------------------------------------------------|-----------------------------------|-----------------------------------------------------------------|-----------------------------------------------------|
| Body Material<br>Finish/Color<br>Type of Finish                                          | Ceramic<br>Gloss White<br>Painted | Second Material<br>Second Finish/Color                          | Fabric<br>White                                     |
| Bulb 1 Amount Bulb 1 Base Type Bulb 1 Max Watt. Bulb 1 Included Bulb 1 Lumens Bulb 1 CRI | 1<br>E26<br>150<br>No             | Rated For<br>Voltage<br>Approval<br>Warranty<br>Instal Position | Dry<br>120V<br>cUL or equivalent<br>1 Year<br>Table |