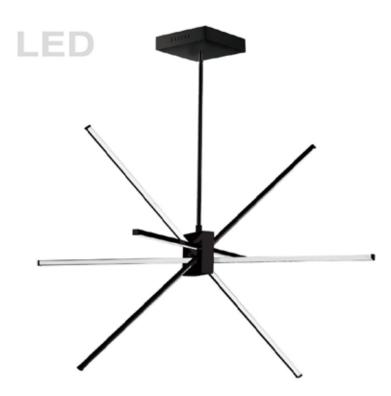

## SUM-34P-MB - 46W Pendant MB

46W LED Pendant Matte Black with White Acrylic Diffuser

| Height<br>Width/Length<br>Depth<br>Weight                                                 | 21<br>30<br>21<br>12            | No. of Bulbs<br>LED Compatible<br>Total Wattage | 4<br>Integrated LED<br>46                    |
|-------------------------------------------------------------------------------------------|---------------------------------|-------------------------------------------------|----------------------------------------------|
| Body Material<br>Finish/Color<br>Type of Finish                                           | Metal<br>Matte Black<br>Painted |                                                 |                                              |
| Bulb 1 Amount<br>Bulb 1 Base Type<br>Bulb 1 Max Watt.<br>Bulb 1 Included<br>Bulb 1 Lumens | 4<br>LED<br>11.5<br>Yes<br>3000 | Rated For<br>Voltage<br>Approval<br>Warranty    | Damp<br>120V<br>cUL or equivalent<br>5 Years |
| Bulb 1 CRI                                                                                | 80+                             | Instal Position                                 | Ceiling                                      |