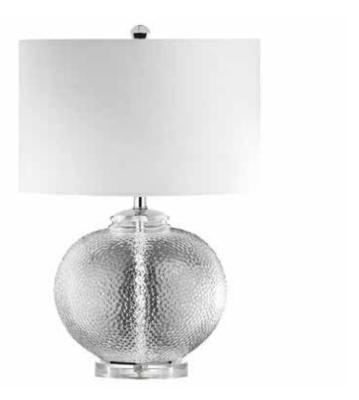

## TYR-235T-CLR - 1LT Glass Table Lamp w/ White Shade

1 Light Incandescent Glass Table Lamp with White Shade

| Height<br>Width/Length<br>Depth<br>Weight                       | 23.5<br>14<br>14<br>6 | No. of Bulbs<br>LED Compatible<br>Total Wattage | 1<br>LED Compatible<br>100       |
|-----------------------------------------------------------------|-----------------------|-------------------------------------------------|----------------------------------|
| Body Material                                                   | Glass                 | Second Material                                 | Metal                            |
| Finish/Color                                                    | Clear                 | Second Finish/Color                             | Polished Chrome                  |
| Type of Finish                                                  | Glass                 | Second Type of Finish                           | Electroplated                    |
| Bulb 1 Amount Bulb 1 Base Type Bulb 1 Max Watt. Bulb 1 Included | 1<br>E26<br>100<br>No | Rated For<br>Voltage<br>Approval                | Dry<br>120V<br>cUL or equivalent |
| Bulb 1 Lumens                                                   | 140                   | Warranty                                        | 1 Year                           |
| Bulb 1 CRI                                                      |                       | Instal Position                                 | Table/Desk                       |