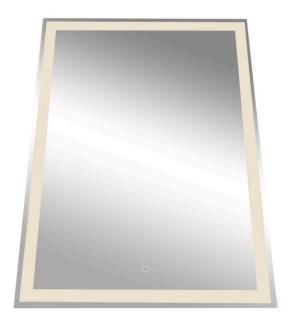

## Reflections Collection LED Mirror Silver

The "Reflection Collection" model shown is rectangular with inner cutouts that illuminate via bright LEDs. It has a built in "Smart Touch" dimmer switch to control the brightness of the LEDs. The switch allows the user to control the brightness or turn the light on/off. This mirror can be mounted vertically or horizontally. (Also ADA compliant)

| ORDERING                |                | PACKAGING DIMENSIONS |        |                           |        |  |
|-------------------------|----------------|----------------------|--------|---------------------------|--------|--|
| Model: AM328            |                | Weight               | Length | Width                     | Height |  |
| Collection: Reflections |                | 16.5 lbs             | 27.2"  | 35"                       | 3.75"  |  |
| Finish: Silver          |                |                      |        |                           |        |  |
| BULBS                   |                | PRODUCT DIMENSIONS   |        |                           |        |  |
| Bulbs Included          | No             | Weight               |        |                           |        |  |
| Bulb Quantity           |                | Length               |        | 23.6"                     | 23.6"  |  |
| Wattage                 | 21             | Width                |        | 31.5"                     |        |  |
| Dimmable                | Yes            | Height               |        | 1.2"                      | 1.2"   |  |
| Socket Base Type        | Integrated LED | Overall Height       |        |                           |        |  |
| Lumens (LED)            | 2100           | Ext.                 |        |                           |        |  |
| CRI (LED)               | 80             | Chain                |        |                           |        |  |
| Kelvin (LED)            | 3000           | Rods                 |        |                           |        |  |
| OTHER                   |                | Cord Length          |        |                           |        |  |
| UPC                     | 778350021401   | Wire Length          |        |                           |        |  |
| Material                | Glass, Metal   | Canopy / Back Plate  |        |                           |        |  |
| Listing Approval 1      | Interior/dry   | Sloped Ceiling       |        |                           |        |  |
| Listing Approval 2      |                |                      |        |                           |        |  |
| Safety Rating           |                | Warranty             |        | Limited Lifetime Warranty |        |  |